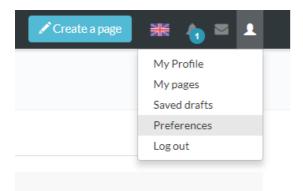

## File:Change your password 1.PNG

No higher resolution available.

Change\_your\_password\_1.PNG (349 × 233 pixels, file size: 8 KB, MIME type: image/png)

Change\_your\_password\_1

## File history

Click on a date/time to view the file as it appeared at that time.

|         | Date/Time               | Thumbnail                               | Dimensions       | User                    | Comment                |
|---------|-------------------------|-----------------------------------------|------------------|-------------------------|------------------------|
| current | 11:54, 22 February 2019 | Create spage: Mr 👍 🖾 🗓                  | 349 × 233 (8 KB) | Staff (talk   contribs) | Change_your_password_1 |
|         |                         | My pages<br>Saved drafts<br>Preferences |                  |                         |                        |
|         |                         | Logout                                  |                  |                         |                        |